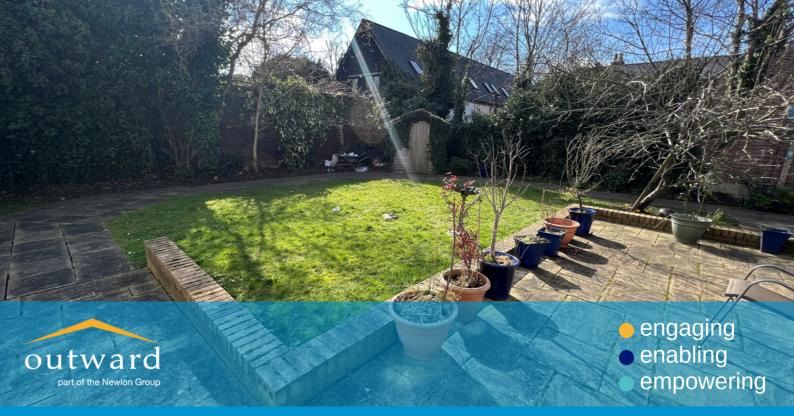

# **Church View**

Waltham Forest, E17

Supported living for adults with learning disabilities or autism

Church View is a spacious, accessible six-bedroom property located in a quiet residential area. It is close to an abundance of local amenities, including shops, restaurants, a market, cinema, and museum.

- 24-hour staffing
- Good-sized shared facilities, including laundry
- · Large enclosed rear garden
- 3 rooms with en-suite bathrooms